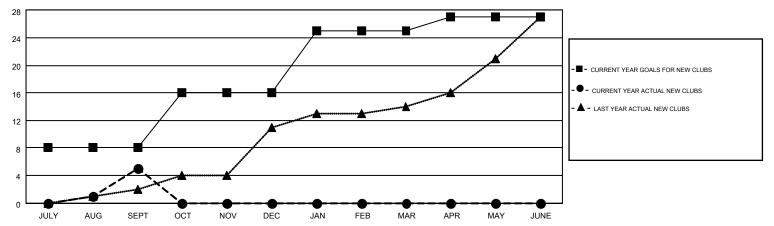

## MONTHLY MEMBERSHIP PROGRESS REPORT

Results as of: 9/30/2014

Multiple District 306

LOCATION: REP OF SRI LANKA

GMT: MAHESH PASQUAL

GMT CA 6

|               |                  | Clubs             |                  |                  | Members               |                    |                                        |                    |                  |  |
|---------------|------------------|-------------------|------------------|------------------|-----------------------|--------------------|----------------------------------------|--------------------|------------------|--|
|               | RESUI            | LTS FOR 2014-2015 |                  |                  | RESULTS FOR 2014-2015 |                    |                                        |                    |                  |  |
| QUARTER       | NEW CLUB<br>GOAL | NEW CLUBS         | DROPPED<br>CLUBS | NET<br>GAIN/LOSS | QUARTER               | NEW MEMBER<br>GOAL | CHARTER AND<br>NEW<br>MEMBERS<br>ADDED | DROPPED<br>MEMBERS | NET<br>GAIN/LOSS |  |
| JULY/AUG/SEPT | 8                | 5                 | 4                | 1                | JULY/AUG/SEPT         | 46                 | 542                                    | 734                | -192             |  |
| OCT/NOV/DEC   | 8                | 0                 | 0                | 0                | OCT/NOV/DEC           | 299                | 0                                      | 0                  | 0                |  |
| JAN/FEB/MAR   | 9                | 0                 | 0                | 0                | JAN/FEB/MAR           | 389                | 0                                      | 0                  | 0                |  |
| APR/MAY/JUNE  | 2                | 0                 | 0                | 0                | APR/MAY/JUNE          | -154               | 0                                      | 0                  | 0                |  |

## GOALS AND ACTUAL NEW CLUBS CUMULATIVE

| DROPPED CLUBS: 4  DROPPED MEMBERS |                 | 177 CLUBS OF 498 ADDED 1 OR MORE NEW MEMBERS | GENDER DISTRIBU<br>MALE<br>FEMALE     | TION<br>10,054 (79.89%)<br>2,531 (20.11%) |                |
|-----------------------------------|-----------------|----------------------------------------------|---------------------------------------|-------------------------------------------|----------------|
| DECEASED CLUB CANCELLED OTHER     | 20<br>44<br>670 | CLICK HERE FOR HEALTH ASSESSMENT DATA        | FAMILY UNIT MEMBERS HEAD OF HOUSEHOLD |                                           | 3,930<br>1,822 |
| TOTAL                             | 734             |                                              | NON-HEAD OF HOUSEHOL                  | 2,108                                     |                |