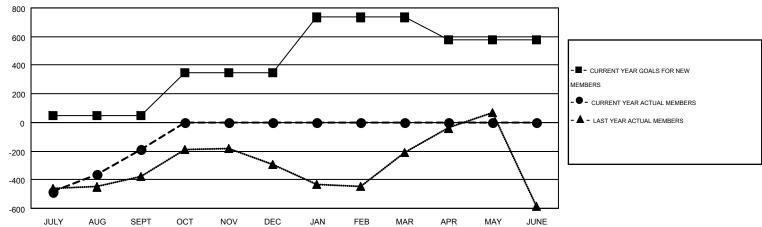

## MONTHLY MEMBERSHIP PROGRESS REPORT

Results as of: 9/30/2014

Multiple District 306

LOCATION: REP OF SRI LANKA

GMT: MAHESH PASQUAL

GMT CA 6

|               |                  | Clubs             |                  |                  | Members               |                    |                                        |                    |                  |  |
|---------------|------------------|-------------------|------------------|------------------|-----------------------|--------------------|----------------------------------------|--------------------|------------------|--|
|               | RESUI            | LTS FOR 2014-2015 |                  |                  | RESULTS FOR 2014-2015 |                    |                                        |                    |                  |  |
| QUARTER       | NEW CLUB<br>GOAL | NEW CLUBS         | DROPPED<br>CLUBS | NET<br>GAIN/LOSS | QUARTER               | NEW MEMBER<br>GOAL | CHARTER AND<br>NEW<br>MEMBERS<br>ADDED | DROPPED<br>MEMBERS | NET<br>GAIN/LOSS |  |
| JULY/AUG/SEPT | 8                | 5                 | 4                | 1                | JULY/AUG/SEPT         | 46                 | 542                                    | 734                | -192             |  |
| OCT/NOV/DEC   | 8                | 0                 | 0                | 0                | OCT/NOV/DEC           | 299                | 0                                      | 0                  | 0                |  |
| JAN/FEB/MAR   | 9                | 0                 | 0                | 0                | JAN/FEB/MAR           | 389                | 0                                      | 0                  | 0                |  |
| APR/MAY/JUNE  | 2                | 0                 | 0                | 0                | APR/MAY/JUNE          | -154               | 0                                      | 0                  | 0                |  |

## GOALS AND ACTUAL NEW CLUBS CUMULATIVE

| DROPPED CLUBS: 4  DROPPED MEMBERS |                 | 177 CLUBS OF 498 ADDED 1 OR MORE NEW MEMBERS | GENDER DISTRIBU<br>MALE<br>FEMALE     | TION<br>10,054 (79.89%)<br>2,531 (20.11%) |                |
|-----------------------------------|-----------------|----------------------------------------------|---------------------------------------|-------------------------------------------|----------------|
| DECEASED CLUB CANCELLED OTHER     | 20<br>44<br>670 | CLICK HERE FOR HEALTH ASSESSMENT DATA        | FAMILY UNIT MEMBERS HEAD OF HOUSEHOLD |                                           | 3,930<br>1,822 |
| TOTAL                             | 734             |                                              | NON-HEAD OF HOUSEHOL                  | 2,108                                     |                |